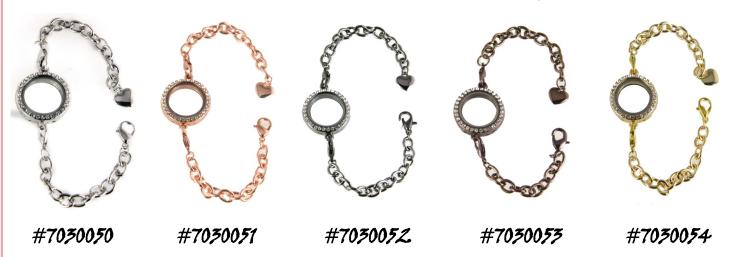

## Floating Charm Personalized Bracelets Includes Locket, bracelet chain 4 gift box

These Floating Charm Bracelets are available in 5 finishes. Polished silver tone w/rhinestone accents, polished gold tone w/rhinestone accents, polished rose gold w/rhinestone accents, antiqued gun metal silver tone and a plain polished silver tone. Each bracelet comes with a matching 7.5-8 inch chain and a gift box. You can connect the clasp on any link of the chain allowing for a one size fits all. These 30mm lockets can fit 6-12 charms depending on the size of each charm.