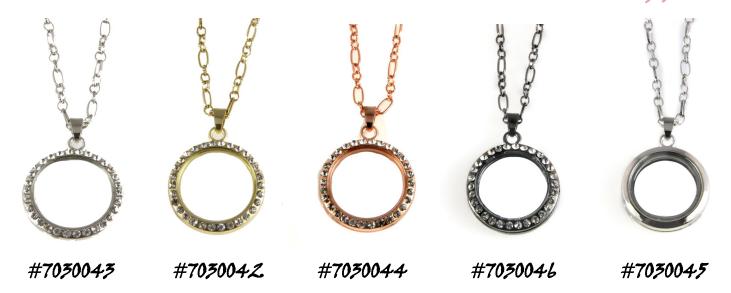

## Floating Charm Personalized Necklaces

Includes Locket, Z4 inch chain w/Z inch extender & gift box

These Floating Charm Necklaces are available in 5 finishes. Polished silver tone w/rhinestone accents, polished gold tone w/rhinestone accents, polished rose gold w/rhinestone accents, antiqued gun metal silver tone and a plain polished silver tone. Each necklace comes with a matching 24 inch chain with a 2 inch extender and a gift box. These 30mm lockets can fit 6-12 charms depending on the size of each charm.